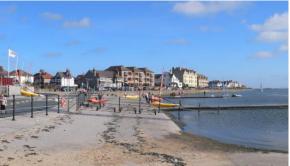

## **NORTH WIRRAL TOUR**

NEW BRIGHTON, WEST KIRBY & HESWALL THE WHEATSHEAF INN, RABY

This coach tour will take in the newly developed promenade at New Brighton, then on to Moreton, Meols, a short morning coffee stop at Carr Farm Garden Centre. Continuing our journey travelling via the promenade at Hoylake & the sea front at the marine lake at West Kirby. Then on to Caldy & Thursaston.

We will have lunch at the Wheatsheaf Inn, Wirral's oldest Pub/restaurant, locally known as the Thatch due to its lovely thatched roof.

After lunch we visit a local indoor centre.

Please contact us with details of your requirements, including the number in your party (15–50 persons). We will quote a price for the coach hire and advise you of any additional or optional costs, e.g. entrance fees.