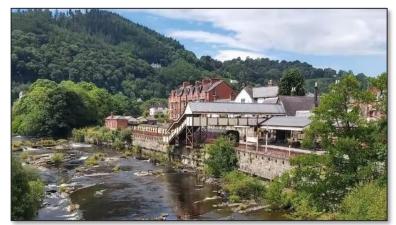

## LLANGOLLEN RAILWAY APPROX 80 MINS RIDE

## **Llangollen Town**

This is a most enjoyable and interesting day out.

Travelling direct from the railway station at Llangollen, our party will board the steam train (easy access - very little walking) for a sixteen-mile journey, Llangollen to Carrog return. Enjoy a steam train ride from a bygone era – a nostalgic experience